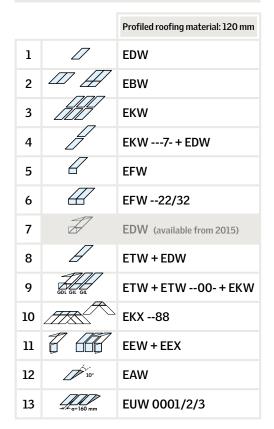

# Flashing: EDW 0000





# For profiled roofing material up to 120 mm

- A perfect match with VELUX roof window
- Fast installation
- Maintenance-free and no corrosion
- Apron in unique, lacquered sandwich construction
- Tested for extreme weather conditions
- VELUX guarantee

#### Flashing EDW 0000 features



ouvell



Flashing material: Aluminium Dark grey



Apron material: Aluminum and bitumen sandwich construction. Dark grey.



Roof pitch: 15°-90°



Profile height: max 120 mm



Side section: Foam height 75 mm



Standard installation: Red line level

### Single and combi-flashings



### **Technical drawing**



### **Technical specifications**

| Material:           | Aluminium alloys                                                |
|---------------------|-----------------------------------------------------------------|
| Aluminum thickness: | 0,47 mm - 0,70 mm                                               |
| Coating thick:      | Min 24 $\mu$ m, according to EN 13523-1                         |
| Gloss 60°:          | 30E, according to EN 13523-2                                    |
| Standard color:     | Grey NCS S 7500-N, according to EN 13523-3                      |
| Foam:               | Profile 75 mm high,<br>polyurethane with fine cell<br>structure |



#### Available flashing materials



Aluminium, Dark grey











Aluminum any colour

#### **Benef