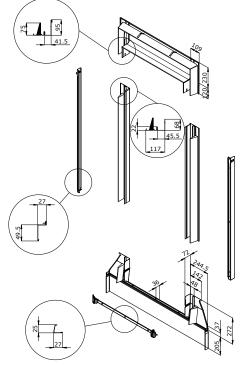

### **Technical drawing**

### **Technical specifications**

| Material:           | Aluminium alloys                                                |
|---------------------|-----------------------------------------------------------------|
| Aluminum thickness: | 0,47 mm - 0,70 mm                                               |
| Coating thick:      | Min 24 $\mu$ m, according to EN 13523-1                         |
| Gloss 60°:          | 30E, according to EN 13523-2                                    |
| Standard color:     | Grey NCS S 7500-N, according to EN 13523-3                      |
| Foam:               | Profile 75 mm high,<br>polyurethane with fine cell<br>structure |