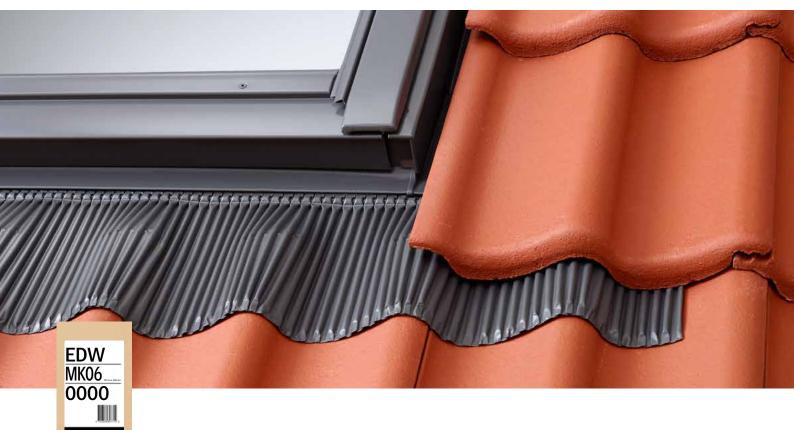

# Flashing: EDW 0000

# For profiled roofing material up to 120 mm

- A perfect match with VELUX roof window
- Fast installation
- Maintenance-free and no corrosion
- Apron in unique, lacquered sandwich construction
- Tested for extreme weather conditions
- VELUX guarantee

#### Flashing EDW 0000 features

ouvell

Flashing material: Aluminium Dark grey

Apron material: Aluminum and bitumen sandwich construction. Dark grey.

Roof pitch: 15°-90°

Profile height: max 120 mm

Side section: Foam height 75 mm